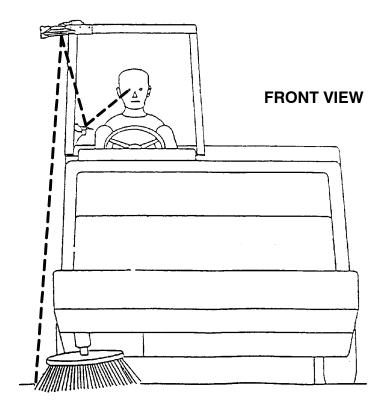

- 2. Install one end of gas spring (11) onto mounting bracket (3) with one hex screw (12), one flat washer (7), and one hex nut (13). Refer to FIG. 3 and FIG. 4.
- 3. Install mirror guard (2) onto mounting bracket (3) with steel tube (5), two flange bushings (4), hex screw (6), one flat washer (7), and hex flange nut (8). Refer to FIG. 3 and FIG. 4.
- 4. Install remaining end of gas spring (11) onto mounting bracket (3) with one hex screw (12), one flat washer (7), and one hex nut (13). Refer to FIG. 3 and FIG. 4.
- 5. Install round mirror (1) onto mirror guard (2) with hardware included with mirror. Refer to FIG. 3 and FIG. 4.
- 6. Install side brush mirror (15) onto inside lower corner of cab or overhead guard with bracket (16), screws (17) and hardware (18), (19), and (20). Refer to FIG. 3 and FIG. 4.
- 7. Focus mirrors so sidebrush area is visible to operator and tighten mirror hardware. Refer to FIG. 5 and FIG. 6 for mirror viewing angles.

FIG. 3 - Mirror Kit Installation

FIG. 4 - Mirror and Mounting Bracket Assembly

FIG. 5 - Side Brush Mirror View Angle (Side View)

FIG. 6 - Side Brush Mirror View Angle (Front View)