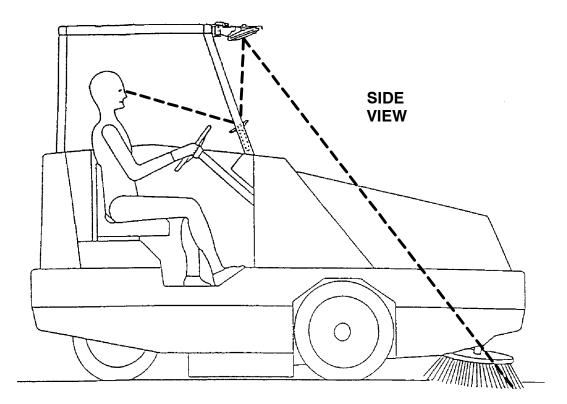

- 2. Install one end of gas spring (11) onto mounting bracket (3) with one hex screw (12), one flat washer (7), and one hex nut (13). Refer to FIG. 3 and FIG. 4.
- 3. Install mirror guard (2) onto mounting bracket (3) with steel tube (5), two flange bushings (4), hex screw (6), one flat washer (7), and hex flange nut (8). Refer to FIG. 3 and FIG. 4.
- 4. Install remaining end of gas spring (11) onto mounting bracket (3) with one hex screw (12), one flat washer (7), and one hex nut (13). Refer to FIG. 3 and FIG. 4.
- 5. Install round mirror (1) onto mirror guard (2) with hardware included with mirror. Refer to FIG. 3 and FIG. 4.
- 6. Install side brush mirror (15) onto inside lower corner of cab or overhead guard with bracket (16), screws (17) and hardware (18), (19), and (20). Refer to FIG. 3 and FIG. 4.
- 7. Focus mirrors so sidebrush area is visible to operator and tighten mirror hardware. Refer to FIG. 5 and FIG. 6 for mirror viewing angles.

FIG. 3 - Mirror Kit Installation

FIG. 4 - Mirror and Mounting Bracket Assembly

FIG. 5 - Side Brush Mirror View Angle (Side View)

FIG. 6 - Side Brush Mirror View Angle (Front View)