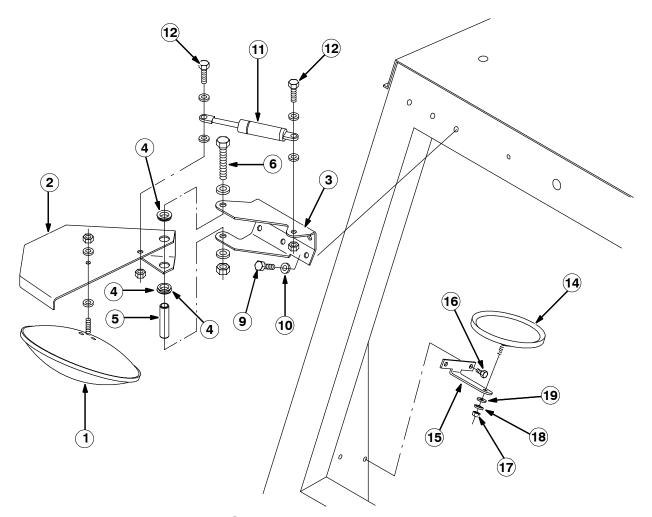

- 2. Install one end of gas spring (11) onto mounting bracket (3) with one hex screw (12), one flat washer (7), and one hex nut (13). Refer to FIG. 3 and FIG. 4.
- 3. Install mirror guard (2) onto mounting bracket (3) with steel tube (5), two flange bushings (4), hex screw (6), one flat washer (7), and hex flange nut (8). Refer to FIG. 3 and FIG. 4.
- 4. Install remaining end of gas spring (11) onto mounting bracket (3) with one hex screw (12), one flat washer (7), and one hex nut (13). Refer to FIG. 3 and FIG. 4.
- 5. Install round mirror (1) onto mirror guard (2) with hardware included with mirror. Refer to FIG. 3 and FIG. 4.
- 6. Install side brush mirror (15) onto inside lower corner of cab or overhead guard with bracket (16), screws (17) and hardware (18), (19), and (20). Refer to FIG. 3 and FIG. 4.
- 7. Focus mirrors so sidebrush area is visible to operator and tighten mirror hardware. Refer to FIG. 5 and FIG. 6 for mirror viewing angles.

FIG. 3 - Mirror Kit Installation

FIG. 4 - Mirror and Mounting Bracket Assembly

FIG. 5 - Side Brush Mirror View Angle (Side View)

FIG. 6 - Side Brush Mirror View Angle (Front View)