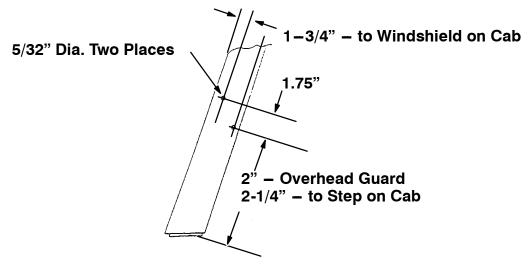

WARNING: Always disconnect battery cables from machine before working on electrical components.

2. Drill two 5/32" holes in lower right side of cab or overhead guard. Refer to FIG. 1 for locations.

NOTE: Drill two holes on inside of cab or overhead guard leg.

FIG. 1 - Hole Locations in Lower Right Guard Leg

3. Drill three 9/32" holes in upper right front of cab or overhead guard. Refer to FIG. 2 for locations.

FIG. 2 - Hole Locations in Cab and Overhead Guard Frame