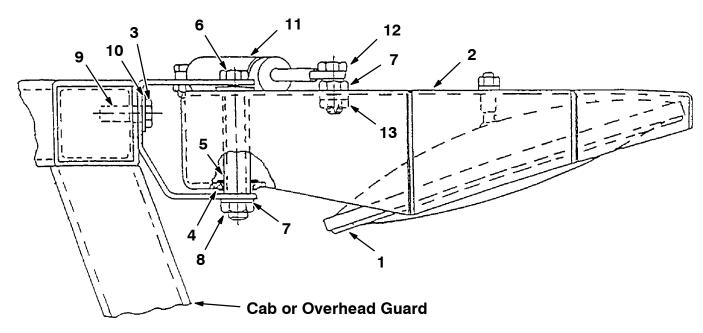

- 2. Install one end of gas spring (11) onto mounting bracket (3) with one hex screw (12), one flat washer (7), and one hex nut (13). Refer to FIG. 3 and FIG. 4.
- 3. Install mirror guard (2) onto mounting bracket (3) with steel tube (5), two flange bushings (4), hex screw (6), one flat washer (7), and hex flange nut (8). Refer to FIG. 3 and FIG. 4.
- 4. Install remaining end of gas spring (11) onto mounting bracket (3) with one hex screw (12), one flat washer (7), and one hex nut (13). Refer to FIG. 3 and FIG. 4.
- 5. Install round mirror (1) onto mirror guard (2) with hardware included with mirror. Refer to FIG. 3 and FIG. 4.
- 6. Install side brush mirror (15) onto inside lower corner of cab or overhead guard with bracket (16), screws (17) and hardware (18), (19), and (20). Refer to FIG. 3 and FIG. 4.
- 7. Focus mirrors so sidebrush area is visible to operator and tighten mirror hardware. Refer to FIG. 5 and FIG. 6 for mirror viewing angles.

FIG. 3 - Mirror Kit Installation

FIG. 4 - Mirror and Mounting Bracket Assembly

FIG. 5 - Side Brush Mirror View Angle (Side View)

FIG. 6 - Side Brush Mirror View Angle (Front View)