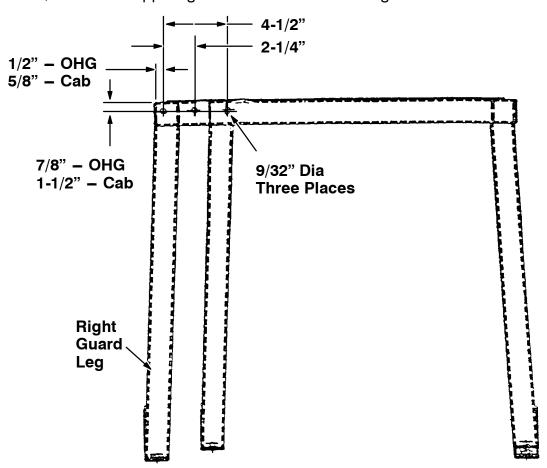

FIG. 1 - Hole Locations in Lower Right Guard Leg

3. Drill three 9/32" holes in upper right front of cab or overhead guard. Refer to FIG. 2 for locations.

FIG. 2 - Hole Locations in Cab and Overhead Guard Frame